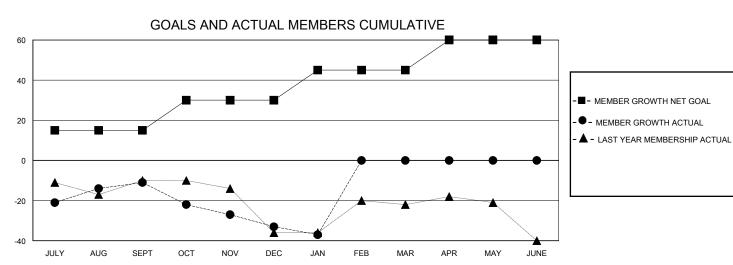

## District 9 NE

Results as of: 1/31/2024

| Clubs         |               |             |               | Members               |                       |                         |                                                    |  |  |
|---------------|---------------|-------------|---------------|-----------------------|-----------------------|-------------------------|----------------------------------------------------|--|--|
|               | RESULTS FOR   | R 2023-2024 |               | RESULTS FOR 2023-2024 |                       |                         |                                                    |  |  |
| QUARTER       | NEW CLUB GOAL | NEW CLUBS   | DROPPED CLUBS | QUARTER MEMB          | ER GROWTH NET<br>GOAL | MEMBER GROWTH<br>ACTUAL | DROPPED<br>MEMBERS ACTUAL<br>(including transfers) |  |  |
| JULY/AUG/SEPT | 0             | 0           | 0             | JULY/AUG/SEPT         | 15                    | 27                      | 37                                                 |  |  |
| OCT/NOV/DEC   | 0             | 0           | 0             | OCT/NOV/DEC           | 15                    | 16                      | 37                                                 |  |  |
| JAN/FEB/MAR   | 0             | 0           | 0             | JAN/FEB/MAR           | 15                    | 0                       | 4                                                  |  |  |
| APR/MAY/JUNE  | 1             | 0           | 0             | APR/MAY/JUNE          | 15                    | 0                       | 0                                                  |  |  |